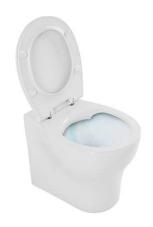

# Sanproject HO low level toilet with Rimflush - White

Discontinued

Ref. 139012004 EAN Code. 5604815328677

#### Description

Discontinued product - available until permanent stock rupture.

#### Features

- With Rimflush system
- Horizontal outlet
- Back-to-wall
- Hidden fixings
- Fixing kit included
- Trap not included