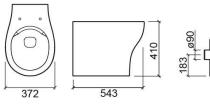

#### **Technical Information**

Length: 543 mm Width: 372 mm Height: 410 mm Weight: 24.60 kg

Collection: Sanproject
Product type: Toilets
Style: Contemporary
Product Format: Oval
Material: Ceramic
Installation type: Floor