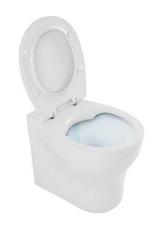

# Sanproject VO low level toilet with Rimflush - White

Discontinued

Ref. 139011004 EAN Code. 5604815328660

#### Description

Discontinued product - available until permanent stock rupture.

#### Features

- With Rimflush system
- Vertical outlet
- Back-to-wall
- Hidden fixings
- Fixing kit included
- Trap included (MSKT1913)