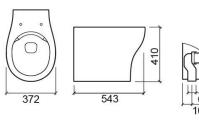

#### **Technical Information**

Length: 543 mm Width: 372 mm Height: 410 mm Weight: 24.61 kg

Collection: Sanproject
Product type: Toilets
Style: Contemporary
Product Format: Oval
Material: Ceramic
Installation type: Floor