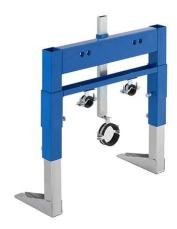

# Self-supporting frame for wall hung bidet - Blue and Chrome

Ref. 439 EAN Code. 5604815897456

#### Features

- Application for wall hung bidets on straight lightweight or mixed walls
- With 4 floor fixing points
- With anti-corrosion coating
- Fixing kit for mounting the support frame on the floor/wall and fixing kit for mounting the bidet on the support frame included
- Support legs with adjustable height 0 to 225mm
- Supported static weight 400kg
- The distance between water inlets and the height can be adjusted
- Depth not adjustable
- Flush elbow with adjustable position