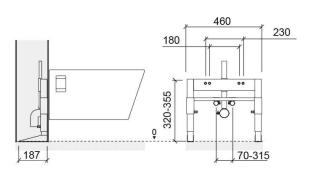

#### **Technical Information**

Length: 460 mm Width: 187 mm Height: 355 mm Weight: 7.80 kg

Collection: 439

Product type: Installation and Flush Systems

Material: Epoxy coated 2mm steel Installation type: Concealed

#### Features

- Application for wall hung bidets on straight lightweight or mixed walls
- With 4 floor fixing points
- With anti-corrosion coating
- Fixing kit for mounting the support frame on the floor/wall and fixing kit for mounting the bidet on the support frame included
- Support legs with adjustable height 0 to 225mm
- Supported static weight 400kg
- The distance between water inlets and the height can be adjusted
- Depth not adjustable
- Flush elbow with adjustable position