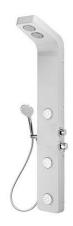

## Shadow shower tower - White

Ref. 8887801100 EAN Code. 5604815437690

### Features

- Hand shower 1 function
- With 5 adjustable jets
- With single lever mixer
- Hose and hand shower included
- Fixing kit included

Data sheet Shadow shower tower