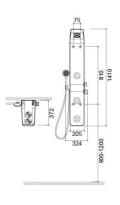

### **Technical Information**

Length: 324 mm Width: 372 mm Height: 1410 mm Weight: 11.00 kg

Collection: Shadow

Product type: Hydromassage

Style: Contemporary

Product Format: Rectangular

Material: Acrylic