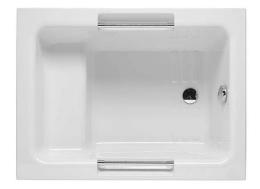

# Shortline bath with right front panel and end panel - White

Ref. 806300000CD EAN Code. 5604815436280

## Description

Shortline 100x80cm bath

#### **Technical Information**

Length: 1000 mm Width: 700 mm Height: 410 mm Weight: 29.50 kg

Collection: Shortline
Product type: Baths
Style: Traditional

Product Format: Rectangular

Material: Acrylic

Installation type: Standard

### Features

- Handles included
- Waste not included