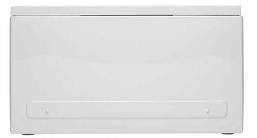

## Shortline front bath panel - White

Ref. 8063010000

EAN Code. 5604815436181

#### **Technical Information**

Length: 1000 mm Width: 34 mm Height: 520 mm Weight: 2.85 kg

Collection: <u>Shortline</u> Product type: Baths Material: Acrylic