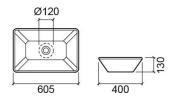

#### **Technical Information**

Length: 605 mm Width: 400 mm Height: 130 mm Weight: 17 kg

Collection: <u>Sign</u>
Product type: Basins
Style: Contemporary

Product Format: Rectangular

Material: Ceramic

Installation type: Countertop