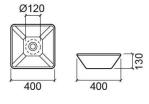

#### **Technical Information**

Length: 400 mm Width: 400 mm Height: 130 mm Weight: 9 kg

Collection: Sign
Product type: Basins
Style: Contemporary
Product Format: Square

Material: Ceramic

Installation type: Countertop

#### Features

- Without tap hole
- Without overflow compatible with free-flow waste

Data sheet Sign square basin