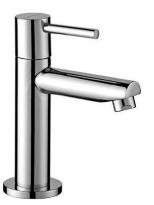

## Simple 30 basin tap - Chrome

Ref. 510026111

EAN Code. 5604815615029





### $\oplus$

#### **Technical Information**

Length: 127 mm Width: 50 mm Height: 150 mm Weight: 0.66 kg

Collection: <u>Simple 30</u> Product type: Taps Style: Contemporary Material: Brass Installation type: Basin shelf

#### Features

- With anti-water hammer system
- Fixing kit included
- Flexible connector included
- Waste not included
- Flow rate at 3 Bar 0-8.8L/min

2025 © Sanindusa S.A. - The Path of Water . Facebook . Instagram . X (Twitter) . Pinterest . Youtube . Linkedin

The products presented follow SANINDUSA's internal technical specifications. Dimensions are merely indicative. We reserve the right to make changes to improve the functionality of our products, without prior notice.

# SANINDUSA

## Downloads

**Cleaning Manuals** 

Cleaning Manual (PDF) ,

2D & 3D Files

5