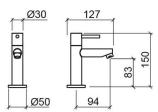

#### **Technical Information**

Length: 127 mm Width: 50 mm Height: 150 mm Weight: 0.66 kg

Collection: <u>Simple 30</u> Product type: Taps Style: Contemporary Material: Brass Installation type: Basin shelf