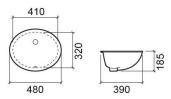

#### **Technical Information**

Length: 480 mm Width: 320 mm Height: 185 mm Weight: 5.80 kg

Collection: <u>Simple</u> Product type: Basins Style: Traditional Product Format: Oval Material: Ceramic Installation type: Undermount