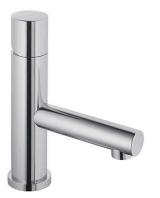

## Single basin mixer - Chrome

Ref. 554030111 EAN Code. 5604815610338

 $\oplus$ 

#### **Technical Information**

Length: 130 mm Width: 42 mm Height: 155 mm Weight: 1.22 kg

Collection: <u>Single</u> Product type: Taps Style: Contemporary Material: Brass Installation type: Basin shelf

#### Features

- Flow rate at 3 Bar 15L/min
- Fixing kit included
- Hot & cold flexible connectors included
- Single lever mixer
- Waste not included

2025 © Sanindusa S.A. - The Path of Water . Facebook . Instagram . X (Twitter) . Pinterest . Youtube . Linkedin