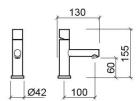

#### **Technical Information**

Length: 130 mm Width: 42 mm Height: 155 mm Weight: 1.22 kg

Collection: <u>Single</u> Product type: Taps Style: Contemporary Material: Brass Installation type: Basin shelf