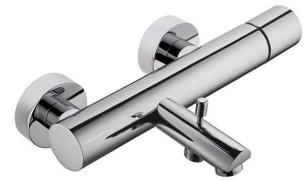

## Single bath mixer - Chrome

Ref. 554080111 EAN Code. 5604815610352

 $\oplus$ 

### Description

Please check availability.

### Features

- Flow rate at 3 Bar 18L/min
- Single lever mixer

The products presented follow SANINDUSA's internal technical specifications. Dimensions are merely indicative. We reserve the right to make changes to improve the functionality of our products, without prior notice.