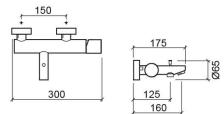

#### **Technical Information**

Length: 175 mm Width: 300 mm Height: 65 mm Weight: 2.46 kg

Collection: <u>Single</u> Product type: Taps Style: Contemporary Material: Brass Installation type: Wall mounted