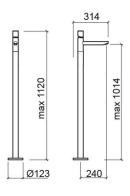

#### **Technical Information**

Length: 314 mm Width: 123 mm Height: 1120 mm Weight: 14.87 kg

Collection: Single
Product type: Taps
Style: Contemporary
Material: Brass

Installation type: Floor