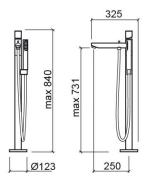

#### **Technical Information**

Length: 325 mm Width: 123 mm Height: 840 mm Weight: 13.56 kg

Collection: Single
Product type: Taps
Style: Contemporary
Material: Brass

Installation type: Floor