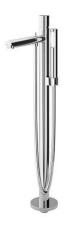

# Single freestanding bath mixer - Chrome

Ref. 554880111 EAN Code. 5604815612424

#### **Technical Information**

Length: 325 mm Width: 123 mm Height: 840 mm Weight: 13.56 kg

Collection: Single
Product type: Taps
Style: Contemporary
Material: Brass

Installation type: Floor

#### Features

- Fixing kit included
- Hot & cold flexible connectors and wall bracket included
- Single lever mixer
- Hand shower and shower hose not included

Data sheet Single freestanding bath mixer