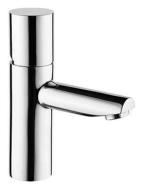

### Single Plus basin mixer - Chrome

Ref. 506030111

EAN Code. 5604815613025

 $\oplus$ 

#### **Technical Information**

Length: 138 mm Width: 45 mm Height: 172 mm Weight: 1.82 kg

Collection: <u>Single Plus</u> Product type: Taps Style: Contemporary Material: Brass Installation type: Basin shelf

#### Features

- Flow rate at 3 Bar 16.8L/min
- Fixing kit included
- Hot & cold flexible connectors included
- Single lever mixer
- Waste not included

2025 © Sanindusa S.A. - The Path of Water . Facebook . Instagram . X (Twitter) . Pinterest . Youtube . Linkedin