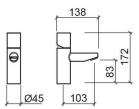

#### **Technical Information**

Length: 138 mm Width: 45 mm Height: 172 mm Weight: 1.82 kg

Collection: <u>Single Plus</u> Product type: Taps Style: Contemporary Material: Brass Installation type: Basin shelf