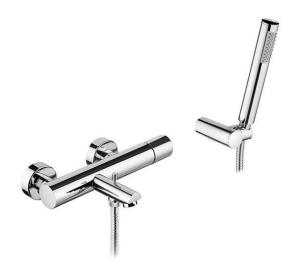

# Single Plus bath mixer - Chrome

Ref. 506080111 EAN Code. 5604815613070

#### Features

- Flow rate at 3 Bar 21L/min (spout) 11L/min (hand shower)
- Hand shower 1 function
- Single lever mixer
- Duo hand shower, 1.70m shower hose and wall bracket included

Data sheet Single Plus bath mixer