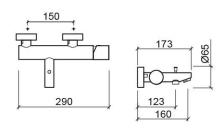

#### **Technical Information**

Length: 173 mm Width: 290 mm Height: 65 mm Weight: 2.54 kg

Collection: Single Plus
Product type: Taps
Style: Contemporary
Material: Brass

Installation type: Wall mounted