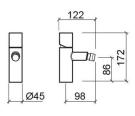

#### **Technical Information**

Length: 122 mm Width: 45 mm Height: 172 mm Weight: 1.75 kg

Collection: Single Plus
Product type: Taps
Style: Contemporary
Material: Brass

Installation type: Bidet