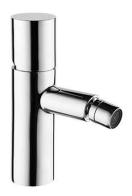

# Single Plus bidet mixer - Chrome

Ref. 506040111 EAN Code. 5604815613032

#### **Technical Information**

Length: 122 mm Width: 45 mm Height: 172 mm Weight: 1.75 kg

Collection: Single Plus
Product type: Taps
Style: Contemporary
Material: Brass

Installation type: Bidet

#### Features

- Flow rate at 3 Bar 17L/min
- Fixing kit included
- Hot & cold flexible connectors included
- Single lever mixer
- Waste not included

Data sheet Single Plus bidet mixer