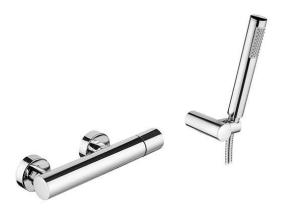

# Single Plus shower valve - Chrome

Ref. 506070111 EAN Code. 5604815613087

#### Features

- Hand shower 1 function
- Single lever mixer
- Flow rate at 3 Bar 11L/min
- Duo hand shower, 1.70m shower hose and wall bracket included

Data sheet Single Plus shower valve