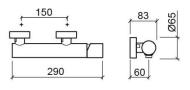

#### **Technical Information**

Length: 83 mm Width: 290 mm Height: 65 mm Weight: 2.19 kg

Collection: Single Plus
Product type: Taps
Style: Contemporary
Material: Brass

Installation type: Wall mounted