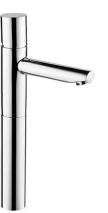

## Single Plus tall basin mixer - Chrome

Ref. 506430111

EAN Code. 5604815613063

 $\oplus$ 

#### **Technical Information**

Length: 176 mm Width: 45 mm Height: 346 mm Weight: 2.51 kg

Collection: <u>Single Plus</u> Product type: Taps Style: Contemporary Material: Brass Installation type: Basin shelf

#### Features

- Flow rate at 3 Bar 16.8L/min
- Fixing kit included
- Hot & cold flexible connectors included
- Single lever mixer
- Waste not included

2025 © Sanindusa S.A. - The Path of Water . Facebook . Instagram . X (Twitter) . Pinterest . Youtube . Linkedin