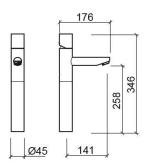

#### **Technical Information**

Length: 176 mm Width: 45 mm Height: 346 mm Weight: 2.51 kg

Collection: <u>Single Plus</u> Product type: Taps Style: Contemporary Material: Brass Installation type: Basin shelf