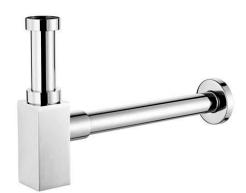

## Square bottle trap - Chrome

Ref. 4V9611 EAN Code. 5604815905212

## **Technical Information**

Length: 350 mm Width: 50 mm Weight: 0.95 kg

Collection: <u>Complementos</u> Product type: Basins Material: ABS; Brass

2024 © Sanindusa S.A. - The Path of Water . Facebook . Instagram . X (Twitter) . Pinterest . Youtube . Linkedin