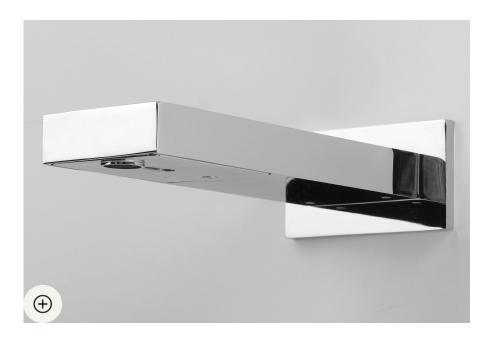

# Square concealed battery operated sensor basin tap w/o box - Chrome

Discontinued

Ref. 547735111

EAN Code. 5604815608885

#### **Technical Information**

Length: 231 mm Width: 180 mm Height: 115 mm Weight: 3.81 kg

Collection: <u>Square</u> Product type: Taps Material: Brass Installation type: Concealed

The products presented follow SANINDUSA's internal technical specifications. Dimensions are merely indicative. We reserve the right to make changes to improve the functionality of our products, without prior notice.