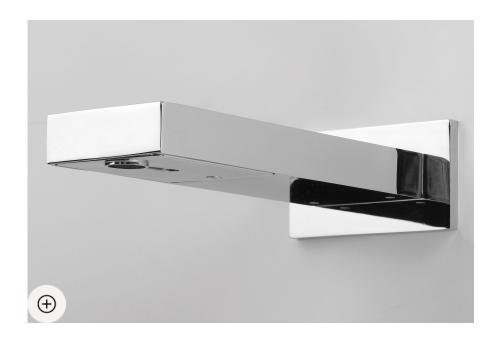

# Square concealed battery operated sensor basin tap w/o box - Chrome

Discontinued

Ref. 547735111 EAN Code. 5604815608885

#### **Technical Information**

Length: 231 mm Width: 180 mm Height: 115 mm Weight: 3.81 kg

Collection: Square
Product type: Taps
Material: Brass

Installation type: Concealed