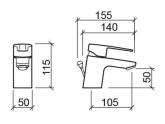

## **Technical Information**

Length: 155 mm Width: 50 mm Height: 115 mm Weight: 1.29 kg

Collection: <u>Start</u>
Product type: Taps
Style: Contemporary
Material: Brass; ZAMAK
Installation type: Basin shelf