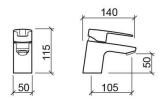

### **Technical Information**

Length: 140 mm Width: 50 mm Height: 115 mm Weight: 1.11 kg

Collection: <u>Start</u>
Product type: Taps
Style: Contemporary
Material: Brass; ZAMAK
Installation type: Basin shelf