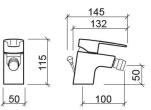

#### **Technical Information**

Length: 145 mm Width: 50 mm Height: 115 mm Weight: 1.32 kg

Collection: <u>Start</u> Product type: Taps Style: Contemporary Material: Brass; ZAMAK Installation type: Bidet