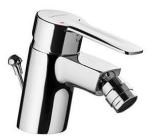

### Start bidet mixer with waste - Chrome

Ref. 558040011

EAN Code. 5604815611434

 $\oplus$ 