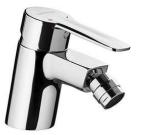

### Start bidet mixer - Chrome

Ref. 558040111 EAN

EAN Code. 5604815611458

 $\oplus$ 

#### **Technical Information**

Length: 132 mm Width: 50 mm Height: 115 mm Weight: 1.14 kg

Collection: <u>Start</u> Product type: Taps Style: Contemporary Material: Brass; ZAMAK Installation type: Bidet

#### Features

- Flow rate at 3 Bar 15L/min
- Fixing kit included
- Hot & cold flexible connectors included
- Single lever mixer
- Waste not included

2024 © Sanindusa S.A. - The Path of Water . Facebook . Instagram . X (Twitter) . Pinterest . Youtube . Linkedin