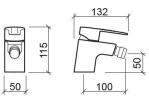

#### **Technical Information**

Length: 132 mm Width: 50 mm Height: 115 mm Weight: 1.14 kg

Collection: <u>Start</u> Product type: Taps Style: Contemporary Material: Brass; ZAMAK Installation type: Bidet