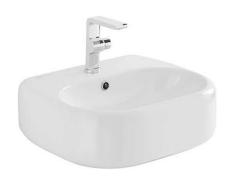

# Status 56 basin with tap hole - White

Discontinued

Ref. 123310004 EAN Code. 5604815121599

### Description

Discontinued product - available until permanent stock rupture.

### Features

- With overflow ring
- With tap hole
- With overflow
- Fixing kit included