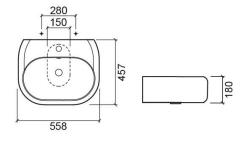

## **Technical Information**

Length: 558 mm Width: 457 mm Height: 180 mm Weight: 11.50 kg

Collection: Status
Product type: Basins
Style: Contemporary
Product Format: Oval
Material: Ceramic

Installation type: Countertop