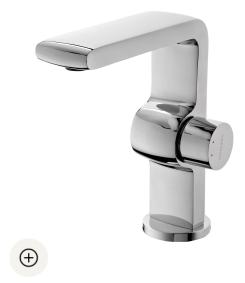

# Status basin mixer with waste - Chrome

Discontinued

Ref. 539030011 EAN Code. 5604815609967

### Description

Discontinued product - available until permanent stock rupture.

### **Technical Information**

Length: 171 mm Width: 77 mm Height: 181 mm Weight: 2.08 kg

Collection: <u>Status</u>
Product type: Taps
Style: Contemporary
Material: Brass

Installation type: Basin shelf

### Features

- Flow rate at 3 Bar 15L/min
- Fixing kit included
- Hot & cold flexible connectors included
- Single lever mixer
- Automatic outlet valve included