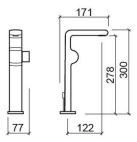

### **Technical Information**

Length: 171 mm Width: 77 mm Height: 181 mm Weight: 2.08 kg

Collection: <u>Status</u>
Product type: Taps
Style: Contemporary
Material: Brass

Installation type: Basin shelf