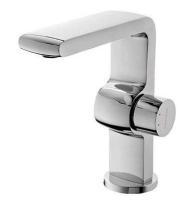

# Status basin mixer - Chrome

Ref. 539030111 EAN Code. 5604815611120

Discontinued

### Description

Discontinued product - available until permanent stock rupture.

## **Technical Information**

Length: 171 mm Width: 77 mm Height: 181 mm Weight: 2.00 kg

Collection: <u>Status</u>
Product type: Taps
Style: Contemporary
Material: Brass

Installation type: Basin shelf

### Features

- Flow rate at 3 Bar 15L/min
- Fixing kit included
- Hot & cold flexible connectors included
- Single lever mixer
- Waste not included

Data sheet Status basin mixer