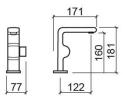

## **Technical Information**

Length: 171 mm Width: 77 mm Height: 181 mm Weight: 2.00 kg

Collection: <u>Status</u>
Product type: Taps
Style: Contemporary
Material: Brass

Installation type: Basin shelf