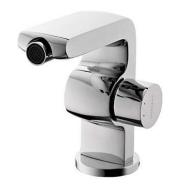

# Status bidet mixer with waste - Chrome

Discontinued

Ref. 539040011 EAN Code. 5604815609974

### Description

Discontinued product - available until permanent stock rupture.

### Features

- Flow rate at 3 Bar 15L/min
- Fixing kit included
- Hot & cold flexible connectors included
- Single lever mixer
- Automatic outlet valve included