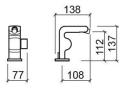

### **Technical Information**

Length: 138 mm Width: 77 mm Height: 137 mm Weight: 1.85 kg

Collection: <u>Status</u>
Product type: Taps
Style: Contemporary
Material: Brass

Installation type: Bidet