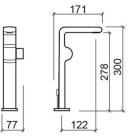

#### **Technical Information**

Length: 171 mm Width: 77 mm Height: 300 mm Weight: 2.29 kg

Collection: <u>Status</u> Product type: Taps Style: Contemporary Material: Brass Installation type: Basin shelf