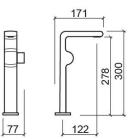

#### **Technical Information**

Length: 171 mm Width: 77 mm Height: 300 mm Weight: 1.95 kg

Collection: <u>Status</u> Product type: Taps Style: Contemporary Material: Brass Installation type: Basin shelf