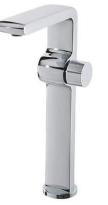

## Status tall basin mixer - Chrome

Ref. 539430111 EAN

EAN Code. 5604815610383

#### Description

Discontinued product - available until permanent stock rupture.

#### **Technical Information**

Length: 171 mm Width: 77 mm Height: 300 mm Weight: 1.95 kg

Collection: <u>Status</u> Product type: Taps Style: Contemporary Material: Brass Installation type: Basin shelf