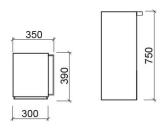

#### **Technical Information**

Length: 300 mm Width: 390 mm Height: 750 mm Weight: 18.00 kg

Collection: Status

Product type: Vanity units Style: Contemporary

Product Format: Rectangular

Material: Drawer Interior - melamine-faced chipboard; Vanity unit - Melamine-faced laminate