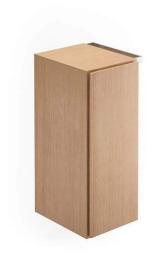

# Status tall storage unit - Cherry roman

Discontinued

Ref. 6233136 EAN Code. 5604815908404

#### Description

Discontinued product - available until permanent stock rupture.

#### Features

- Door opening to the left
- With 2 height-adjustable inner drawers
- With door with dampened closing system and built-in handle
- Fixing kit included

Data sheet Status tall storage unit