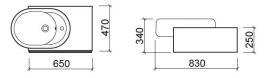

#### **Technical Information**

Length: 650 mm Width: 470 mm Height: 250 mm Weight: 17.00 kg

Collection: <u>Status</u> Product type: Vanity units Style: Contemporary Product Format: Rectangular Material: Drawer Interior - melamine-faced chipboard; Vanity unit - Melamine-faced laminate Bowl position: Left Installation type: Wall hung