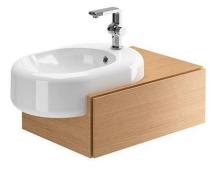

# Status vanity unit for semi recessed basin - Cherry roman

Discontinued

Ref. 6230136

EAN Code. 5604815907537

#### Description

 $^{(+)}$ 

Discontinued product - available until permanent stock rupture.

#### Features

- With hole for basin
- With drawer with Smoove closing system
- With built-in handle
- Fixing kit included

The products presented follow SANINDUSA's internal technical specifications. Dimensions are merely indicative. We reserve the right to make changes to improve the functionality of our products, without prior notice.