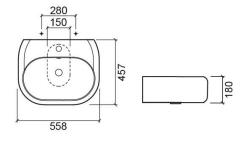

#### **Technical Information**

Length: 558 mm Width: 457 mm Height: 180 mm Weight: 11.50 kg

Collection: Status
Product type: Basins
Style: Contemporary
Product Format: Oval
Material: Ceramic

Installation type: Countertop