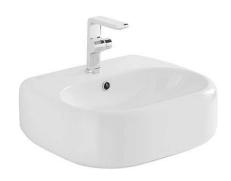

# Status 56 basin with tap hole - White

Discontinued

Ref. 123310004 EAN Code. 5604815121599

## Features

- With overflow ring
- With tap hole
- With overflow
- Fixing kit included