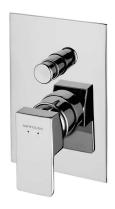

# Step 4 ways concealed mixer with rectangular mirror - Chrome

Discontinued

Ref. 549780111 EAN Code. 5604815610611

#### **Technical Information**

Length: 71 mm Width: 105 mm Height: 155 mm Weight: 1.45 kg

Collection: <u>Step</u>
Product type: Taps
Style: Traditional
Material: Brass

Installation type: Concealed

#### Features

- Single lever mixer
- Shower solution for 2 water outlets (4-way)