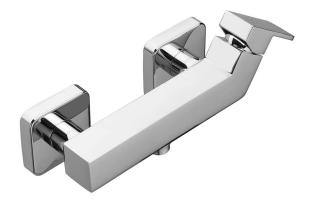

# Step shower mixer - Chrome

Ref. 549070111 EAN Code. 5604815609448

Discontinued

#### **Technical Information**

Length: 78 mm Width: 266 mm Height: 97 mm Weight: 1.64 kg

Collection: <u>Step</u>
Product type: Taps
Style: Traditional
Material: Brass

Installation type: Concealed

### Features

- Installation frame included
- Fixing kit included
- Hot & cold flexible connectors included
- Single lever mixer
- Can be installed using a box
- Wall bracket with water outlet included

Data sheet Step shower mixer