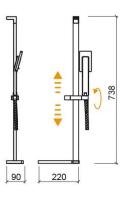

#### **Technical Information**

Length: 90 mm Width: 220 mm Height: 738 mm Weight: 1.06 kg

Collection: Step

Product type: Kits, rails and hand showers

Style: Contemporary

Product Format: Rectangular

Material: ABS

Installation type: Wall mounted

#### Features

- Fixing kit included
- Swivel wall bracket with adjustable height
- Hand shower, 1.50m shower hose, wall bracket and fixed shelf included

Data sheet Step shower slide rail