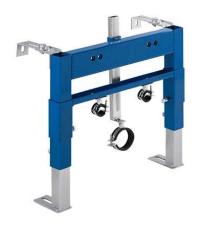

#### **Technical Information**

Length: 460 mm Width: 180 mm Height: 355 mm Weight: 5.95 kg

Collection: 430

Product type: Installation and Flush Systems

Material: Epoxy coated 2mm steel Installation type: Concealed

#### Features

- With 4 fixing points 2 to the floor and 2 to the wall
- With anti-corrosion coating
- Fixing kit for mounting the support frame on the floor/wall and fixing kit for mounting the bidet on the support frame included
- Support legs with adjustable height 0 to 225mm
- Supported static weight 400kg
- The distance between water inlets and the height can be adjusted
- Adjustable depth 120 to 180mm
- Application for wall hung bidets on straight masonry