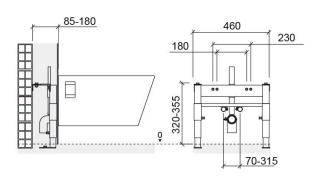

#### **Technical Information**

Length: 460 mm Width: 180 mm Height: 355 mm Weight: 5.95 kg

Collection: 430

Product type: Installation and Flush Systems

Material: Epoxy coated 2mm steel Installation type: Concealed

#### Features

- With 4 fixing points 2 to the floor and 2 to the wall
- With anti-corrosion coating
- Fixing kit for mounting the support frame on the floor/wall and fixing kit for mounting the bidet on the support frame included
- Support legs with adjustable height 0 to 225mm
- Supported static weight 400kg
- The distance between water inlets and the height can be adjusted
- Adjustable depth 120 to 180mm
- Application for wall hung bidets on straight masonry