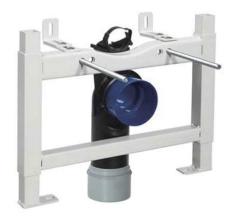

# Support frame w/o cistern for wall hung toilet - White

Ref. 432 EAN Code. 5604815912128

#### **Technical Information**

Length: 500 mm Width: 190 mm Height: 404 mm Weight: 7.02 kg

Collection: 432

Product type: Installation and Flush Systems

Material: Steel

Installation type: Concealed

#### Features

- Application for wall hung toilets on straight masonry walls
- With 4 fixing points 2 to the floor and 2 to the wall
- With anti-corrosion coating
- Fixing kit for mounting the support frame on the floor/wall and fixing kit for mounting the toilet on the support frame included
- Support legs with adjustable height 0 to 200mm
- Supported static weight 400kg
- Adjustable depth 120 to 190mm
- Installation of separate flush system required