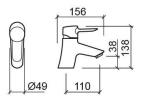

#### **Technical Information**

Length: 156 mm Width: 49 mm Height: 138 mm Weight: 1.42 kg

Collection: <u>Torus</u>
Product type: Taps
Style: Contemporary
Material: Brass; ZAMAK
Installation type: Basin shelf