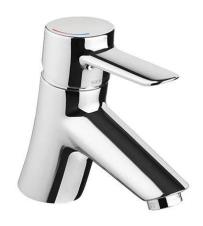

# Torus basin mixer with Cold Open - Chrome

Ref. 537100111 EAN Code. 5604815612035

#### **Technical Information**

Length: 156 mm Width: 49 mm Height: 138 mm Weight: 1.42 kg

Collection: <u>Torus</u>
Product type: Taps
Style: Contemporary
Material: Brass; ZAMAK
Installation type: Basin shelf

#### Features

- Flow rate at 3 Bar 10.1L/min
- With ColdOpen system
- Fixing kit included
- Hot & cold flexible connectors included
- Single lever mixer
- Waste not included