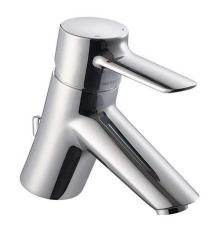

# Torus basin mixer with EcoSpot and waste - Chrome

Ref. 537030011 EAN Code. 5604815607956

#### Features

- Flow rate at 3 Bar 13.5L/min
- With EcoSpot system
- Fixing kit included
- Hot & cold flexible connectors included
- Single lever mixer
- Automatic outlet valve included