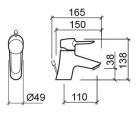

#### **Technical Information**

Length: 165 mm Width: 49 mm Height: 138 mm Weight: 1.80 kg

Collection: <u>Torus</u>
Product type: Taps
Style: Contemporary
Material: Brass

Installation type: Basin shelf