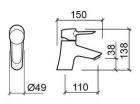

### **Technical Information**

Length: 150 mm Width: 49 mm Height: 138 mm Weight: 1.42 kg

Collection: <u>Torus</u>
Product type: Taps
Style: Contemporary
Material: Brass

Installation type: Basin shelf