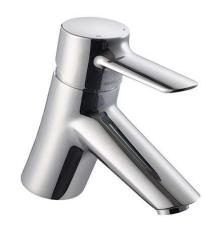

# Torus basin mixer with EcoSpot - Chrome

Ref. 537030111 EAN Code. 5604815609271

### **Technical Information**

Length: 150 mm Width: 49 mm Height: 138 mm Weight: 1.42 kg

Collection: <u>Torus</u>
Product type: Taps
Style: Contemporary
Material: Brass

Installation type: Basin shelf

#### Features

- Flow rate at 3 Bar 13.5L/min
- With EcoSpot system
- Fixing kit included
- Hot & cold flexible connectors included
- Single lever mixer
- Waste not included