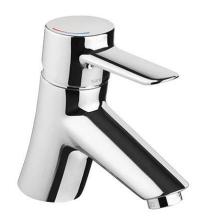

# Torus basin mixer with Cold Open - Chrome

Ref. 537100111 EAN Code. 5604815612035

#### **Technical Information**

Length: 156 mm Width: 49 mm Height: 138 mm Weight: 1.42 kg

Collection: <u>Torus</u>
Product type: Taps
Style: Contemporary
Material: Brass; ZAMAK
Installation type: Basin shelf

#### Features

- Flow rate at 3 Bar 10.1L/min
- With ColdOpen system
- Fixing kit included
- Hot & cold flexible connectors included
- Single lever mixer
- Waste not included