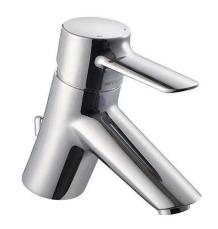

# Torus basin mixer with EcoSpot and waste - Chrome

Ref. 537030011 EAN Code. 5604815607956

#### **Technical Information**

Length: 165 mm Width: 49 mm Height: 138 mm Weight: 1.80 kg

Collection: <u>Torus</u>
Product type: Taps
Style: Contemporary
Material: Brass

Installation type: Basin shelf

#### Features

- Flow rate at 3 Bar 13.5L/min
- With EcoSpot system
- Fixing kit included
- Hot & cold flexible connectors included
- Single lever mixer
- Automatic outlet valve included