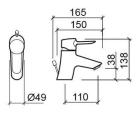

#### **Technical Information**

Length: 165 mm Width: 49 mm Height: 138 mm Weight: 1.80 kg

Collection: <u>Torus</u>
Product type: Taps
Style: Contemporary
Material: Brass

Installation type: Basin shelf