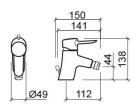

#### **Technical Information**

Length: 150 mm Width: 49 mm Height: 138 mm Weight: 1.80 kg

Collection: <u>Torus</u>
Product type: Taps
Style: Contemporary
Material: Brass

Installation type: Bidet