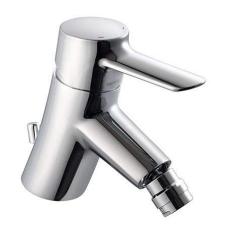

# Torus bidet mixer with EcoSpot and waste - Chrome

Ref. 537040011 EAN Code. 5604815607949

#### **Technical Information**

Length: 150 mm Width: 49 mm Height: 138 mm Weight: 1.80 kg

Collection: <u>Torus</u>
Product type: Taps
Style: Contemporary
Material: Brass

Installation type: Bidet

#### Features

- Flow rate at 3 Bar 15L/min
- Fixing kit included
- Hot & cold flexible connectors included
- Single lever mixer
- Automatic outlet valve included