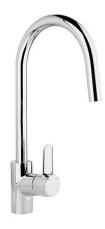

# Torus kitchen mixer with EcoSpot and Cold Open - Chrome

Ref. 537300111 EAN Code. 5604815607680

#### Description

Equipped with a cartridge that allows the opening of the in handle two positions: half opening and full opening.

#### Features

- Flow rate at 3 Bar 9L/min
- With swivel spout
- With EcoSpot system
- Fixing kit included
- Kitchen tap hole Ø35mm