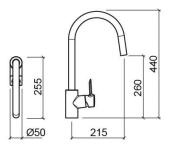

#### **Technical Information**

Length: 255 mm Width: 50 mm Height: 440 mm Weight: 3.05 kg

Collection: Torus

Product type: Kitchen taps

Material: Brass