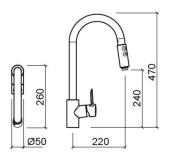

#### **Technical Information**

Length: 260 mm Width: 50 mm Height: 470 mm Weight: 3.60 kg

Collection: Torus

Product type: Kitchen taps

Material: Brass