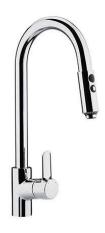

# Torus kitchen mixer with EcoSpot and pull-out spray - Chrome

Ref. 537310111 EAN Code. 5604815607697

#### Description

Equipped with a cartridge that allows the opening of the in handle two positions: half opening and full opening.

#### Features

- Flow rate at 3 Bar 9L/min
- With swivel spout
- With pull-out spray
- With EcoSpot system
- Fixing kit included
- Kitchen tap hole Ø35mm