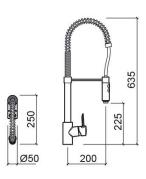

#### **Technical Information**

Length: 250 mm Width: 50 mm Height: 635 mm Weight: 4.95 kg

Collection: Torus

Product type: Kitchen taps

Material: Brass