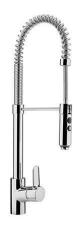

# Torus kitchen mixer with EcoSpot, pull-out spray, spring neck and spray holder - Chrome

Ref. 537420111 EAN Code. 5604815607727

#### Description

Equipped with a cartridge that allows the opening of the in handle two positions: half opening and full opening.

#### Features

- Flow rate at 3 Bar 9L/min
- With swivel spout
- With pull-out spray
- With EcoSpot system
- Fixing kit included
- Kitchen tap hole Ø35mm