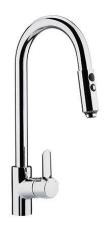

# Torus kitchen mixer with EcoSpot and pull-out spray - Chrome

Ref. 537310111 EAN Code. 5604815607697

#### Description

Equipped with a cartridge that allows the handle to be opened in two positions: semi-open and fully open.

#### Features

- Flow rate at 3 Bar 9L/min
- With swivel spout
- With pull-out spray
- With EcoSpot system
- Fixing kit included
- Kitchen tap hole Ø35mm