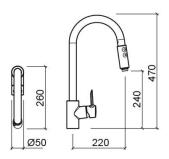

#### **Technical Information**

Length: 260 mm Width: 50 mm Height: 470 mm Weight: 3.60 kg

Collection: Torus

Product type: Kitchen taps

Material: Brass